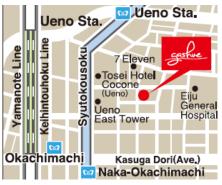

## January 29, 2019 (Tue.) 19:00 ·

**@Premium Sake Pub "GASHUE"** 

Let's enjoy the passionate presentation by Mr. Kosuke Kuji, the 5th generation president of "Nanbu Bijin" over great sake from the brewery!

- Advance reservations required.

mes to

•For reservations, please contact us by e-mail to the following address. <u>f-kako@f01.itscom.net</u>

2-13-5 Higashu-ueno, Taito-ku, Tokyo